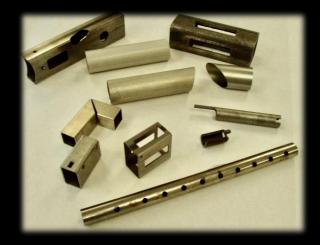

| 3 100            | 4 100    | 6 100    | 8 100    | 10 100   | 12 100    |
| Y-axis stroke<br>(mm)                | 1 600            | 2 100    | 2 600    | 2 600    | 2 600    | 2 600     |
| Max running<br>speed<br>(m/min)      | 100              | 100      | 100      | 100      | 100      | 100       |
| Maximum acceleration                 | 1,5 G            | 1,5 G    | 1,5 G    | 1,5 G    | 1,5 G    | 1,5 G     |
| Positioning accuracy (mm)            | ±0,03            | ±0,03    | ±0,03    | ±0,03    | ±0,03    | ±0,03     |
| Repetitive positioning accuracy (mm) | ±0,02            | ±0,02    | ±0,02    | ±0,02    | ±0,02    | ±0,02     |
| Power range                          | 1 000 - 12 000 W |          |          |          |          |           |

## Samples