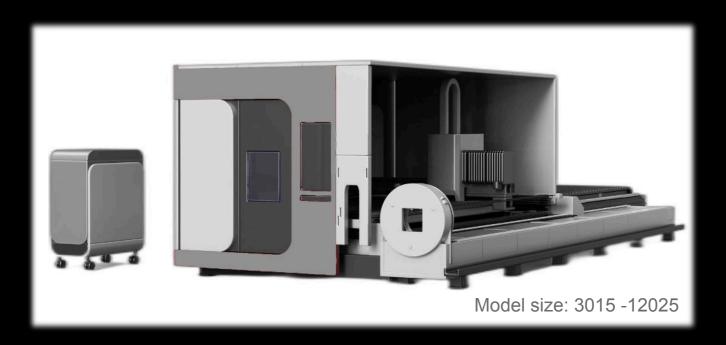

## Movs 3015 PT Combi

Plate with tube, cover and platform

- Side electric door for easy loading and unloading
- Embedded touch control screen
- Pipe cutting options: 3 meters and 6 meters

## **Parameters**

| MODEL                                | SL3015CP         | SL4020CP | SL6025CP | SL8025CP | SL0025CP | SL12025CP |
|--------------------------------------|------------------|----------|----------|----------|----------|-----------|
| X-axis stroke (mm)                   | 3 100            | 4 100    | 6 100    | 8 100    | 10 100   | 12 100    |
| Y-axis stroke<br>(mm)                | 1 600            | 2 100    | 2 600    | 2 600    | 2 600    | 2 600     |
| Max running<br>speed<br>(m/min)      | 100              | 100      | 100      | 100      | 100      | 100       |
| Maximum acceleration                 | 1,5 G            | 1,5 G    | 1,5 G    | 1,5 G    | 1,5 G    | 1,5 G     |
| Positioning accuracy (mm)            | ±0,03            | ±0,03    | ±0,03    | ±0,03    | ±0,03    | ±0,03     |
| Repetitive positioning accuracy (mm) | ±0,02            | ±0,02    | ±0,02    | ±0,02    | ±0,02    | ±0,02     |
| Power range                          | 1 000 - 12 000 W |          |          |          |          |           |