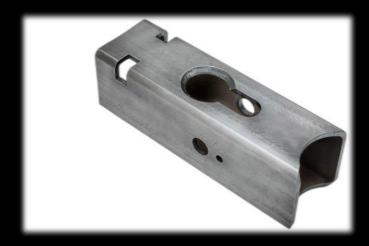

| 3 100            | 4 100    | 6 100    | 8 100    | 10 100   | 12 100    |
| Y-axis stroke<br>(mm)                | 1 600            | 2 100    | 2 600    | 2 600    | 2 600    | 2 600     |
| Max running<br>speed<br>(m/min)      | 100              | 100      | 100      | 100      | 100      | 100       |
| Maximum acceleration                 | 1,5 G            | 1,5 G    | 1,5 G    | 1,5 G    | 1,5 G    | 1,5 G     |
| Positioning accuracy (mm)            | ±0,03            | ±0,03    | ±0,03    | ±0,03    | ±0,03    | ±0,03     |
| Repetitive positioning accuracy (mm) | ±0,02            | ±0,02    | ±0,02    | ±0,02    | ±0,02    | ±0,02     |
| Power range                          | 1 000 - 12 000 W |          |          |          |          |           |

## Samples